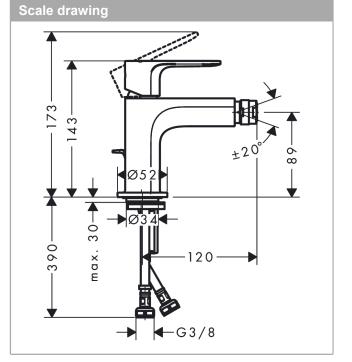

# hansgrohe

## Rebris E

Single lever bidet mixer with metal pop-up waste set Surfaces: Chrome Article Number: 72213000

# 

### Description

### product features

- · consists of: single lever bidet mixer, waste set
- · aerator with ball pivot
- · spray type: normal spray
- · maximum flow rate at 3 bar: 5 l/min
- · ceramic cartridge
- · suitable for continous flow water heaters
- · pop-up waste set G 1¼
- · material waste set: metal
- · connection type: G 3/8 connections
- · connection dimension: DN15



# Product image

### Flowchart 0.60 0,55 5,5 0,50 5,0 0,45 4,5 0,40 4,0 0,35 3,5 MPa 0,30 3,0 ឆ្នី 0,25 2,5 0,20 2,0 0,15 1,5 1,0 0,10 0.5 0.05 0,00 l <sub>0,0</sub> 6 0,1 9 12 15 18 21 24 27 30 0,2 0,3 0,4 0,5 Q = I/min 0 3 Q = I/sec 0